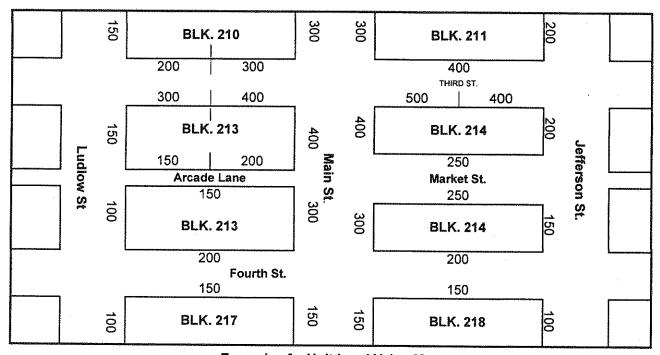

|              | 6 miles sq.  |

#### **EXAMPLE UNIT LAND VALUE MAP**

Unit land value maps are desirable for recording the unit value for all parcels on each street, block or section. These maps often differ from plat maps in that they may be drawn at a much smaller scale in order to cover a larger area. It is not necessary for the map to be drawn to scale, as long as the shape and position of each block or area can be recognized. An example of a unit land value map showing commercial unit front foot values is shown below. Normally, all designated land values are considered to be on the basis of front foot values, unless otherwise indicated. If the land unit value is indicated to be on a square foot or acreage basis, then those designated lands are to be computed accordingly.



Example of a Unit Land Value Map

#### STORY HEIGHT ILLUSTRATIONS



#### A 1 Story

All rooms are on one floor and are below the square of house at the eave line. This design usually has a low pitch roof with a slope of about 1/6.



#### D 11/2 Story

The second floor area of this design is equal to the area of the first floor; however, the wall height of the second floor is approximately one-half of the first floor — with the balance of wall height as sloping ceiling.



#### B 1 Story and Attic

Same basic design as 1 Story, except the pitch of the roof is usually greater, with a slope of about ½ or 1/3. This design has a permanent stairway to a usable, floored attic area. There are usually windows at each end of the attic



#### E 11/2 Story

This design is similar to 1 Story and F