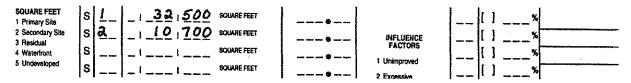

| <u>3</u> _<br><u>3</u> _<br> |       | 05 %<br>05 % |            |

**SQUARE FEET** – Use for square foot computations. Enter the applicable code character. Complete the square foot size. Space is provided for three square foot entries and each entry will allow a size of up to 9,999,999 square feet.

- 1 Primary Site lot improved with a major structure, such as a dwelling. Normally this is the typical or zoned base lot size for the neighborhood.
- 2 Secondary Site extra buildable lot or lots.
- 3 Residual all excess land not considered an actual or potential building site.
- 4 Waterfront improved or vacant building site with waterfront access.
- 5 *Undeveloped* unimproved or vacant building site which is normally similar to improved lots within the neighborhood.



ACREAGE — Use for acreage computations. Enter the proper code and corresponding acreage. The land code incorporates both the code and the appropriate grade for each entry. For example, 1B would represent a B-grade homesite, and 1C would be a C-grade homesite. D-grade tillable land would have a code of 2D and E-grade woodland would be 4E. Space is provided for eight acreage entries and each entry will take up to 999.999 acres and a unit price of seven whole numbers (up to \$9,999,999) per acre.

- \* 1 Homesite acreage allocation for a dwelling site.
- \* 2 Tillable number of acres of cleared land capable of growing crops.
- \* 3 Pasture number of acres of cleared land which is not economically suited for growing crops, but is suitable for grazing of livestock.
- \* 4 Woodland number of a