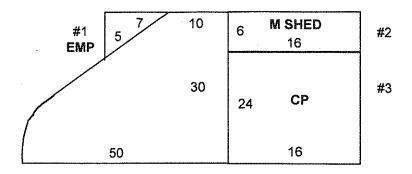

|              | 3 3 |                 |                 |      |  |  |
| ם          |              | 23  |                 |                 |      |  |  |
| Е          |              | 12  | 1 1             |                 | _    |  |  |
| F          |              |     | 1 5             |                 | _    |  |  |
| G          |              | 2 1 |                 |                 |      |  |  |
| Н          |              |     |                 |                 |      |  |  |
| l          |              |     |                 |                 |      |  |  |

#### Sketch Vector — Example #7 — "No Vector"

Improvement and addition with rounded sides in the sketch. In this case, a representative computer diagram and a computer-generated area will not be developed.



In cases such as this, the following rules apply:

- a) Do not enter any sketch vectors.
- b) Enter the manually computed area of the main part of the improvement in the Ground Floor Area field. Enter right justified with leading zeros.

Example — Ground Floor Area 900

c) Enter "NV" in the first line allowed for vectors. This entry should be made as shown in the following example.

Example — <u>NV</u>

d) Enter both the type codes and the manually computed areas of each addition in the "Addition" area of the data collection card.

#### Example:

|            | XI ADDITIONS |                 |                 |                 |        |  |
|------------|--------------|-----------------|-----------------|-----------------|--------|--|
| ADD<br>SEQ | LWR          | 1 <sup>ST</sup> | 2 <su