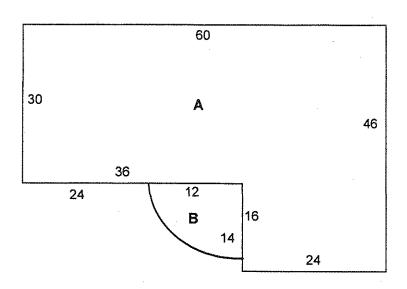

etc.)
- d) I or O (bowed In or Out)
- e) Depth of Bow (5, 10, 20, etc.)
- f) Opposite direction from b) above (R, L, U, D)
- g) Same distance as c) above (10, 20, 35, etc.)

The following five examples illustrate the use of the bow in each direction. (See Examples 10A, 10B, 10C, 10D, and 10E.)

#### Example 10A

#### A0CU35X24

## A1CR24BL24O10



## Example 10B

#### A0CU35BR24O10D35L24

Comment: When vectoring an addition with a bow at the top of the sketch, commence right to left.



# Example 10C



Comment: When vectoring an addition with a bow to the right of the sketch, commence down then up.

24

# Example 10D



Comment: When vectoring an addition with a bow to the left of the sketch, commence up then down.

# Example 10E

A0 CU30R60D46 L24U16L36 A1 R24CR12D14 BVL12U14O2

\$45 B



## Common Errors found in Vectoring and Describing Additions

- 1) Down and Up relationships not equal.
- 2) Right and Left relationships not equal.
- 3) First character after "C" (commence) is not alpha.
- 4) Missing "C" (commence) in vector string.
- 5) More than one "C" (commence) in vector string.
- 6) Addition descriptor key is not continuous, for example, A6/G must follow A5/F.
- 7) Addition vectored, but no corresponding description.
- 8) Addition described, but with no corresponding vectors.
- 9) First character in vector string is not "A".
- 10) Second character in vector string is not numeric.

Two continuous vectors showing no change in direction.

# **DATA COLLECTION SPECIFICATIONS**

# Commercial/Industrial Building Data

| Commercial/Industrial Building Data       | 43