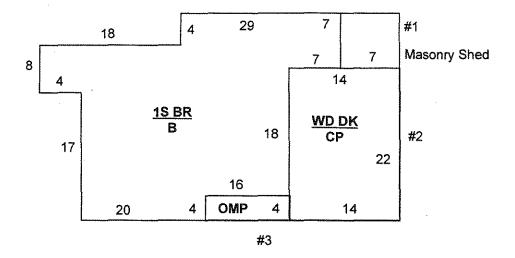

r>26 |
| Masonry overhand                          | 20       |
| Patios / Decks                            |          |
| Wood deck                                 | 31       |
| Patio (concrete)                          | 33       |
| Patio (flag, tile, brick) Masonry terrace | 34<br>35 |
| Wasonly terrace                           | ą:       |
| Other                                     |          |
| Frame shed                                | 14       |
| Masonry shed                              | 24       |
| Greenhouse<br>Basement unfinished)        | 36<br>50 |
| Dasement chamisted)                       | OU .     |



# <u>A0CU20L15U8R50D28L35</u> <u>A1CL15X20</u>

A2R10CR15X4

#### XI ADDITIONS ADD 1<sup>ST</sup> LWR **AREA** SEQ A1/B 3 0 A2/C 21 A3/D A4/E A5/F A6/G A7/H A8/I



## A0CU17L4U8R18U4R29D7L7D18L16D4

L20 A1R43U22CU7X7 A2R36CU22X14 A3R20CU4X16

Note: Additions should (not must) be numbered clockwise.

| XI ADDITIONS |     |                 |                 |                 |      |
|--------------|-----|-----------------|-----------------|-----------------|------|
| ADD<br>SEQ   | LWR | 1 <sup>ST</sup> | 2 <sup>ND</sup> | 3 <sup>RD</sup> | AREA |
| A1/B         |     | 2 4             |                 |                 |      |
| A2/C         |     | 3 0             | 31              |                 |      |
| A3/D         |     | 2 1             |                 |                 |      |
| A4/E         |     |                 |                 |                 |      |
| A5/F         |     |                 |                 |