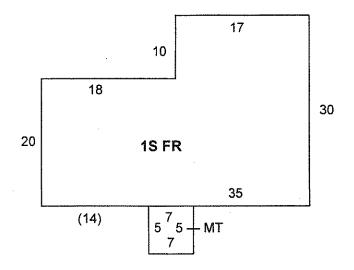

code identifying that addition.

- a) On the correct line for the addition
- b) Correctly positioned in the column identifying the floor level of the addition (lower, 1st, 2nd, 3rd, etc.)

**Notes:** In cases where it is necessary to use two or more codes to completely describe a stacked addition with an identical floor area or each level (for example, a 2 story open framed porch), place each code in its correct column for level placement on the same line for that addition.

The space for "Area" is left blank in all cases, EXCEPT those where the sketch is not vectored (for example, an addition which has an irregular outline in the sketch). This possibility will be covered as a special example later in these instructions.

# **TYPICAL SKETCH VECTOR EXAMPLES**

# Sketch Vector — Example #1



# $\frac{A0CU20R18U10R17D30L35}{A1R14CR7X5}$

|            |     | XI              | ADDITIONS       |                 |      |
|------------|-----|-----------------|-----------------|-----------------|------|
| ADD<br>SEQ | LWR | 1 <sup>ST</sup> | 2 <sup>ND</sup> | 3 <sup>RD</sup> | AREA |
| A1/B       |     | <u>3 5</u>      |                 |                 |      |
| A2/C       |     |                 |                 |                 |      |
| A3/D       |     |                 |                 |                 |      |
| A4/E       |     |                 |                 |                 | 1    |
| A/5F       |     | ******          |                 |                 |      |
| A/6G       |     |                 |                 |                 |      |
| A/7H       |