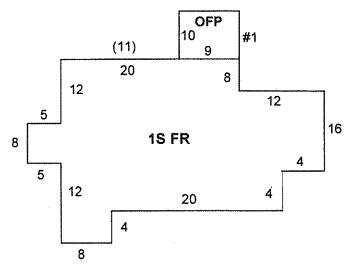

hwest corner of the improvement. When the Point of Beginning of the addition is reached, enter the instruction "C," commence, and then enter the balance of vectors required to completely enclose the addition and return to the Point of Beginning of the addition.

**Note:** Once vectoring proficiency has been established, it is often desirable to "shortcut" outside or through the main body of the improvement to reach the commence, "C," point of an addition. By following this practice, the "C" point can be reached with a maximum of two vectors. This may often be simpler than following the perimeter of the dwelling to the "C" point, but extreme caution must be used since the distance of these vectors may not be readily identifiable from the sketch.

# Correct — A0CU12L5U8R5U12R20D8R12D16L4D4



L20D4L8

A1U12L5U8R5U12R11CU10X9

Short Cut — <u>A0CU12L5U8R5U12R20D8R12D16L4D4</u> <u>L20D4L8</u> A1R11U32CU10X9

- 8) Enter the vectors required for the balance of additions, in order (A1, A2, A3, etc.). Be sure to start each addition on a separate line (A1/B, A2/C, A3/D, etc.)
- 9) Encoding the addition identifications the last step in the sketch vector procedure is to fill in the addition identification codes in the "Addition" area of the data collection form.

For each addition, enter the proper code identifying that addition.

- a) On the correct line for the addition
- b) Correctly positioned in the column identifying the floor level of the addition (lower, 1st, 2nd, 3rd, etc.)

**Notes:** In cases where it is necessary to use two or more codes to completely describe a stacked add