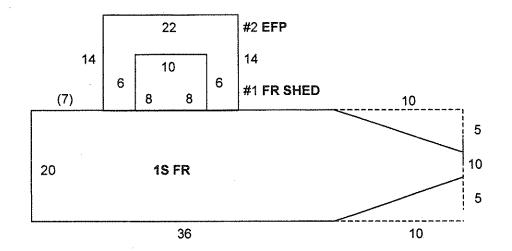

----------------|-----------------|------|
| ADD<br>SEQ   | LWR | 1 <sup>ST</sup> | 2 <sup>ND</sup> | 3 <sup>RD</sup> | AREA |
| A1/B         |     | 2 4             |                 |                 |      |
| A2/C         |     | 3 0             | 31              |                 |      |
| A3/D         |     | 2 1             |                 |                 |      |
| A4/E         |     |                 |                 |                 |      |
| A5/F         |     |                 |                 |                 |      |
| A6/G         |     |                 |                 |                 |      |
| A7/H         |     |                 |                 |                 |      |
| A8/I         |     |                 |                 |                 |      |



# $\underline{AOCU20R36VR10D5D10VD5L10L36}$

# A1U20R13CU8X10

# A2U20R7CU14R22D14L6U8L10D8L6

| XI ADDITIONS |     |                 |                 |                 |      |  |
|--------------|-----|-----------------|-----------------|-----------------|------|--|
| ADD<br>SEQ   | LWR | 1 <sup>ST</sup> | 2 <sup>ND</sup> | 3 <sup>RD</sup> | AREA |  |
| A1/B         |     | 14              |                 |                 |      |  |
| A2/C         |     | 12              |                 |                 |      |  |
| A3/D         |     |                 |                 |                 | _!   |  |
| A4/E         |     |                 |                 |                 | 1    |  |
| A5/F         |     |                 |                 |                 | _!   |  |
| A6/G