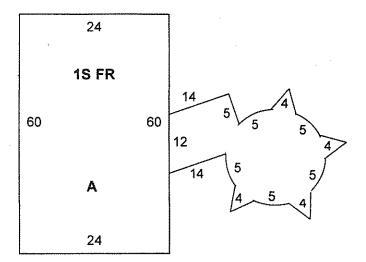

| 2 <sup>ND</sup> | 3 <sup>RD</sup> | AREA |  |
| A1/B         |     | 14              |                 |                 |      |  |
| A2/C         |     | 12              |                 |                 |      |  |
| A3/D         |     |                 |                 |                 | _!   |  |
| A4/E         |     |                 |                 |                 | 1    |  |
| A5/F         |     |                 |                 |                 | _!   |  |
| A6/G         |     |                 |                 |                 | I    |  |
| A7H          |     |                 |                 |                 |      |  |
| A8/I         |     |                 |                 |                 |      |  |

## Sketch Vector — Example #5 — Unvectorable Addition



The above attached greenhouse addition is so complicated that it might be deemed more practical to not vector it. In this case a manual calculation of the square footage should be entered in the square footage space. The code "N" indicates that the addition is not vectored. Enter the main body in usual fashion and then enter the addition identifier and "N" to show no vector.

<u>A0CU60X24</u> <u>A1N</u>

|            | XI ADDITIONS |                   |                 |                 |         |  |
|------------|--------------|-------------------|-----------------|-----------------|---------|--|
| ADD<br>SEQ | LWR          | 1 <sup>ST</sup>   | 2 <sup>ND</sup> | 3 <sup>RD</sup> | AREA    |  |
| A1/B       |              | <u>3</u> <u>6</u> |                 |                 | _ 4 5 2