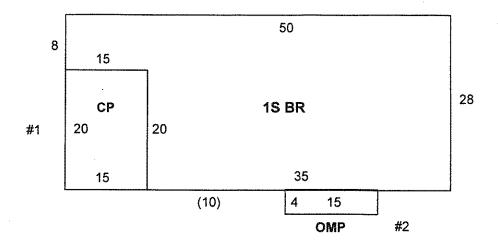

| massin, sa, windon                        | 20       |
| Overhangs                                 |          |
| Frame overhang                            | 16<br>26 |
| Masonry overhand                          | 20       |
| Patios / Decks                            |          |
| Wood deck                                 | 31       |
| Patio (concrete)                          | 33       |
| Patio (flag, tile, brick) Masonry terrace | 34<br>35 |
| Wasonly terrace                           | ą:       |
| Other                                     |          |
| Frame shed                                | 14       |
| Masonry shed                              | 24       |
| Greenhouse<br>Basement unfinished)        | 36<br>50 |
| Dasement chamisted)                       | OU .     |



# <u>A0CU20L15U8R50D28L35</u> <u>A1CL15X20</u>

A2R10CR15X4

#### XI ADDITIONS ADD 1<sup>ST</sup> LWR **AREA** SEQ A1/B 3 0 A2/C 21 A3/D A4/E A5/F A6/G A7/H A8/I



## A0CU17L4U8R18U4R29D7L7D18L16D4

L20 A1R43U22CU7X7 A2R36CU22X14 A3R20CU4X16

Note: Additions should (not must) be numbered clockwise.

| XI ADDITIONS |     |                 |                 |                 |      |
|--------------|-----|-----------------|-----------------|-----------------|------|
| ADD<br>SEQ   | LWR | 1 <sup>ST</sup> | 2 <sup>ND</sup> | 3 <sup>RD</sup> | AREA |
| A1/B         |     | 2 4             |                 |                 |      |
| A2/C         |     | 3 0             | 31              |                 |      |
| A3/D         |     | 2 1             |                 |                 |