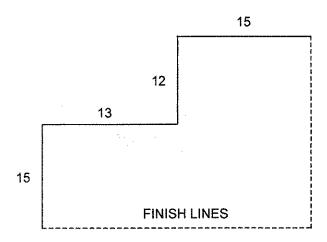

1) Each vector line begins with a descriptor (e.g., A0, A1, A2, etc.)
- 2) Each vector consists of a direction and a dimension (example: U25, D17, etc.), except M (mark) which requires no dimension following the "M". Use M to mark the placement of an unvectored addition.
- 3) All vectors will have the same point of beginning: the lower left corner (southwest corner) of the main body of the dwelling. All vectors, including additions, will begin from this point. The sketch will begin at the "C" location in the vector.
- 4) Commands consist of C (commence), F (finish), V (angle), B (bow), and M (mark).

Use C to instruct the program to begin the sketch.

Use F to finish a sketch where two sides remain to be vectored.

 $Example - \underline{A0CU15R13U12R15F}$  to produce a sketch as shown:



Use V to execute a part of the dwelling that does not form a 90° angle. The angle command consists of the V and a pair of vectors. The angled distance is calculated as the diagonal of the rectangle described by the entries following the V.

Example — <u>A0CU20R25VU15R15VR15D15D20L55</u> to produce a sketch as shown:



- 5) All vectors must "close" (return to the point of the beginning of the individual sketch portion).
- 6) An unlimited number of additions can be entered, but a maximum of eight additions can be printed on the inventory/contents sheet.

#### Procedure

- Determine the point of beginning or starting point of the main body of the improvement.
   This is always the southwest corner (lower left corner in the grid area) of the main body of the improvement.
- 2) Begin the vect