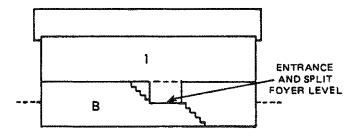

ith the second floor area equal to the first floor area.



#### H 2 Story

Similar to the 2 Story in example G, except that the second floor side walls are less than full height.

Consequently, part of the second floor ceiling follows the slope of the roof.



#### / 21/2 Story

This design has two full stories and a half story similar to example *D*. A two and one-half story dwelling may be similar in design to examples *E* or *F*.

### **ROOF TYPE ILLUSTRATIONS**

GABLE



HIP



SHED



GAMBREL



MANSARD



ARCHED



FLAT



MONITOR



SAWTOOTH



# BI-LEVEL, SPLIT and TRI-LEVEL DWELLINGS SECTIONAL ILLUSTRATIONS

#### **BI-LEVEL**

List this type as a regular One Story and Basement dwelling. Basement may be fully or partially finished. Price finished basement area from the schedule.



#### **SPLIT or TRI-LEVEL**

List this type as a One Story and Half Basement dwelling. Add a 5% to 10% Design Factor for irregular construction. Basement may be fully or partially finished. Price finished basement area from the schedule.



#### SPLIT LEVEL

List this type as a One Story and Full Basement dwelling. Add a 5% to 10% Design Factor for irregular construction. This type usually has at least half of the basement area fully finished. Price finished basement areas from the schedule.



#### SPLIT LEVEL

List this type as a One Story and Full Basement dwelling. Add a 5% to 10% Design Factor for irregular construction. Basement may be fully or partially finished. Price finished basement area from the schedule.



### RESIDENTIAL/AGRICULTURAL/EXEMPT LAND USE CODES

| 100 | Resident