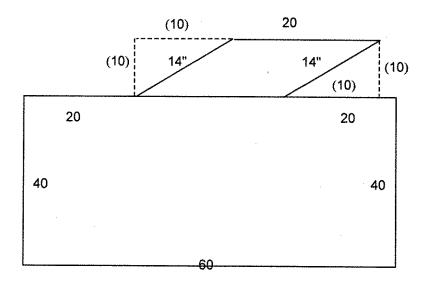

ment and all additions, except the kidney-shaped patio. For the patio, enter the identifier (A3, for example) and "N".

The "F" command is most useful when vectoring irregular shapes with lengthy vector strings. This command causes the system to calculate the last two direction/dimension entries. The result is automatic closure of the vector string. It may be used for both main dwellings and additions. Using the "F" command requires five fewer characters than the standard commands.



<u>A0CU20R5U20R10D10R10F</u> A1R25CU18R8D8R10F

#### Sketch Vector — Example #9

The "V" command indicates the presence of an angle. It must be followed by a pair of direction and distance entries. The angled distance is calculated as the diagonal of the rectangle described by the entries following the "V".



A0CU40R20VU10R10R20VD10L10R20F

The "B" command indicates the presence of a bow. When using a bow in a vector string the following order must be followed; i.e., <u>A1CR24BL24O10</u>

- a) Code "B"
- b) Direction (R, L, U, D)
- c) Distance (5, 10, 15, etc.)
- d) I or O (bowed In or Out)
- e) Depth of Bow (5, 10, 20, etc.)
- f) Opposite direction from b) above (R, L, U, D)
- g) Same distance as c) above (10, 20, 35, etc.)

The following five examples illustrate the use of the bow in each direction. (See Examples 10A, 10B, 10C, 10D, and 10E.)

#### Example 10A

#### A0CU35X24

## A1CR24BL24O10



## Example 10B

#### A0CU35BR24O10D35L24

Comment: When vectoring an addition with a bow at the top of the sketch, commence right to left.



# Example 10C



Comment: When vectoring an addition wi