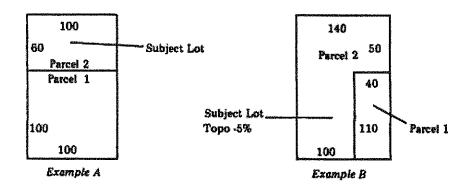

ions in Frontage and Depth should be filled in if manually entered.
- Note 2: The unit price will be calculated against the effective frontage using the CALP model assignment for the neighborhood. If no model assignment exists, you will need to enter the desired front foot rate.
- Note 3: Effective unit price is system generated, no entry is required. This rate represents an effective front foot rate that considers all adjustments to the land line.

**Rear (Minus)** Lot – Use for rear lot computations only. This entry must always be used in conjunction with a regular lot. The procedure is as follows:

- Enter the entire lot area (front and rear lots combined) as a regular lot using code 1.
- 2 Enter the front lot (the minus lot) in the line immediately below the regular lot using code 2.



# Example A

| CA 14                                                       | ٠.  |           |                  |               | LAND D             | ATA AND COMPUTA   | TIONS           |                         |                  |            |
|-------------------------------------------------------------|-----|-----------|------------------|---------------|--------------------|-------------------|-----------------|-------------------------|------------------|------------|
|                                                             |     |           | FRONTA<br>ACTUAL | GE<br>EFFECT. | EFFECTIVE<br>DEPTH | ACTUAL UNIT PRICE | DEPTH<br>FACTOR | EFFECTIVE<br>UNIT PRICE | INFLUENCE FACTOR | LAND VALUE |
| LOTS 1 Regular Lot 2 Minus Lot 3 Irregular Lot 4 Waterfront | FFF | <u>/a</u> | 1