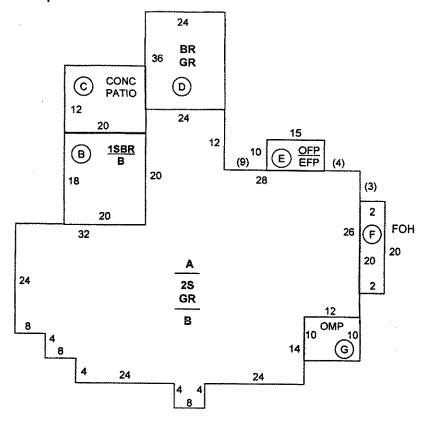

|  |
| A1/B       |              | <u>3</u> <u>6</u> |                 |                 | _ 4 5 2 |  |
| A2/C       |              |                   |                 |                 | 1       |  |
| A3/D       |              |                   |                 |                 | 1       |  |
| A4/E       |              |                   |                 |                 |         |  |
| A5/F       |              |                   |                 |                 | l       |  |
| A6/G       |              |                   |                 |                 |         |  |
| A7/H       |              | ,                 |                 |                 |         |  |
| A8/I       |              |                   |                 |                 |         |  |



# A0CU4L24U4L8U4L8U24R32U20R24D1

## 2R28D26L12D14L24D4L8

A1L28U36CU18X20

A2L28U54CU12X20

A3L8U56CU36X24

A4R40U44CL15X10

A5R44U21CU20X2

A6R32U8CU10X12

|            | XI ADDITIONS |     |                 |                 |      |  |  |
|------------|--------------|-----|-----------------|-----------------|------|--|--|
| ADD<br>SEQ | LWR          | 187 | 2 <sup>ND</sup> | 3 <sup>RD</sup> | AREA |  |  |
| В          | 5 0          | 2 0 |                 |                 |      |  |  |
| C          |              | 3 3 |                 |                 |      |  |  |
| ם          |              | 23  |                 |                 |      |  |  |
| Е          |              | 12  | 1 1             |                 | _    |  |  |
| F          |              |     | 1 5