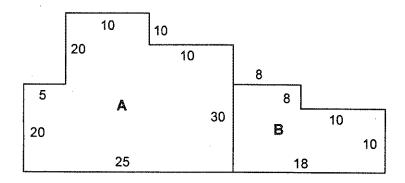

| 1      |  |
|            |              |                 |                 |                 |        |  |

**Note:** In the case where an improvement and its additions can be vectored with the exception of a minor addition (for example, a kidney-shaped masonry patio), it is desirable to vector the improvement and all additions, except the kidney-shaped patio. For the patio, enter the identifier (A3, for example) and "N".

The "F" command is most useful when vectoring irregular shapes with lengthy vector strings. This command causes the system to calculate the last two direction/dimension entries. The result is automatic closure of the vector string. It may be used for both main dwellings and additions. Using the "F" command requires five fewer characters than the standard commands.



<u>A0CU20R5U20R10D10R10F</u> A1R25CU18R8D8R10F

#### Sketch Vector — Example #9

The "V" command indicates the presence of an angle. It must be followed by a pair of direction and distance entries. The angled distance is calculated as the diagonal of the rectangle described by the entries following the "V".



A0CU40R20VU10R10R20VD10L10R20F

The "B" command indicates the presence of a bow. When using a bow in a vector string the following order must be followed; i.e., <u>A1CR24BL24O10</u>

- a) Code "B"
- b) Direction (R, L, U, D)
- c) Distance (5, 10, 15, etc.)
- d) I or O (bowed In or Out)
- e) Depth of Bow (5, 10, 20, etc.)
- f) Opposite direction from b) above (R, L, U, D)
- g) Same distance as c) above (10, 20, 35, etc.)

The following five examples illustrate the use of the bow in