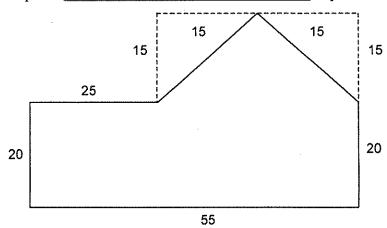

inning: the lower left corner (southwest corner) of the main body of the dwelling. All vectors, including additions, will begin from this point. The sketch will begin at the "C" location in the vector.
- 4) Commands consist of C (commence), F (finish), V (angle), B (bow), and M (mark).

Use C to instruct the program to begin the sketch.

Use F to finish a sketch where two sides remain to be vectored.

 $Example - \underline{A0CU15R13U12R15F}$  to produce a sketch as shown:



Use V to execute a part of the dwelling that does not form a 90° angle. The angle command consists of the V and a pair of vectors. The angled distance is calculated as the diagonal of the rectangle described by the entries following the V.

Example — <u>A0CU20R25VU15R15VR15D15D20L55</u> to produce a sketch as shown:



- 5) All vectors must "close" (return to the point of the beginning of the individual sketch portion).
- 6) An unlimited number of additions can be entered, but a maximum of eight additions can be printed on the inventory/contents sheet.

#### Procedure

- Determine the point of beginning or starting point of the main body of the improvement.
   This is always the southwest corner (lower left corner in the grid area) of the main body of the improvement.
- 2) Begin the vectoring with the identifier for the main body of the dwelling (A0) and the instruction meaning pen down, commence (C).
- 3) The next entry required is direction (alpha) and distance (numeric) of the first vector.
- 4) Enter the balance of the required vectors to completely enclose the main body of the improvement, and ret