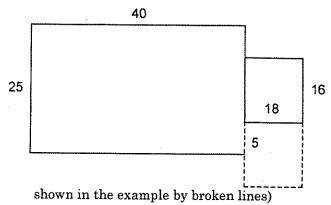

) and the instruction meaning pen down, commence (C).
- 3) The next entry required is direction (alpha) and distance (numeric) of the first vector.
- 4) Enter the balance of the required vectors to completely enclose the main body of the improvement, and return to the Point of Beginning. When the vectors are closed, the imaginary pencil will raise automatically.

Example — <u>A0CU20R45D5L5D15L40</u> to produce a sketch as shown:



5) Vector all rectangular sections of the sketch by using the "X" command. To use the "X", position the pen at the corner of the section, then start by using a directional vector (U, D, L, or R) which may be continued by clockwise transversal of the section.

Example — <u>A0CU25X40</u> (not R40X25)

A1R40U5CU16X18 (not R18X16 which would have drawn the section



*Note:* Use of the "X" command not only balances these sections, but also saves time and reduces the size of vector strings.

6) If more than 200 spaces are required to vector any portion of the sketch, complete the vector string on the following line.

Example — <u>L10D10L20</u> A1CU10X10

7) Enter the addition identification (A1, A2, etc.) and then enter the vectors required to place and completely enclose the addition. It will be necessary to instruct the computer to go to the Point of Beginning of the addition before entering "C," commence. Remember, all vectors start from the southwest corner of the improvement. When the Point of Beginning of the addition is reached, enter the instruction "C," commence, and then enter the balance of vectors required to completely enclose the additio