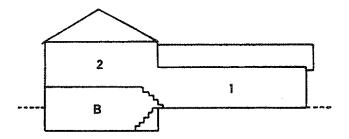

lope of the roof.



#### / 21/2 Story

This design has two full stories and a half story similar to example *D*. A two and one-half story dwelling may be similar in design to examples *E* or *F*.

### **ROOF TYPE ILLUSTRATIONS**

GABLE



HIP



SHED



GAMBREL



MANSARD



ARCHED



FLAT



MONITOR



SAWTOOTH



# BI-LEVEL, SPLIT and TRI-LEVEL DWELLINGS SECTIONAL ILLUSTRATIONS

#### **BI-LEVEL**

List this type as a regular One Story and Basement dwelling. Basement may be fully or partially finished. Price finished basement area from the schedule.



#### **SPLIT or TRI-LEVEL**

List this type as a One Story and Half Basement dwelling. Add a 5% to 10% Design Factor for irregular construction. Basement may be fully or partially finished. Price finished basement area from the schedule.



#### SPLIT LEVEL

List this type as a One Story and Full Basement dwelling. Add a 5% to 10% Design Factor for irregular construction. This type usually has at least half of the basement area fully finished. Price finished basement areas from the schedule.



#### SPLIT LEVEL

List this type as a One Story and Full Basement dwelling. Add a 5% to 10% Design Factor for irregular construction. Basement may be fully or partially finished. Price finished basement area from the schedule.



### RESIDENTIAL/AGRICULTURAL/EXEMPT LAND USE CODES

| 100 | Residential Vacant                                               |
|-----|------------------------------------------------------------------|
| 101 | Residential 1 Family                                             |
| 102 | Residential 2 Family