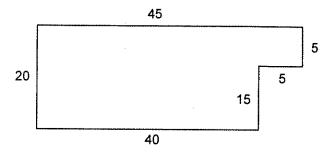

eight additions can be printed on the inventory/contents sheet.

#### Procedure

- Determine the point of beginning or starting point of the main body of the improvement.
   This is always the southwest corner (lower left corner in the grid area) of the main body of the improvement.
- 2) Begin the vectoring with the identifier for the main body of the dwelling (A0) and the instruction meaning pen down, commence (C).
- 3) The next entry required is direction (alpha) and distance (numeric) of the first vector.
- 4) Enter the balance of the required vectors to completely enclose the main body of the improvement, and return to the Point of Beginning. When the vectors are closed, the imaginary pencil will raise automatically.

Example — <u>A0CU20R45D5L5D15L40</u> to produce a sketch as shown:



5) Vector all rectangular sections of the sketch by using the "X" command. To use the "X", position the pen at the corner of the section, then start by using a directional vector (U, D, L, or R) which may be continued by clockwise transversal of the section.

Example — <u>A0CU25X40</u> (not R40X25)

A1R40U5CU16X18 (not R18X16 which would have drawn the section



*Note:* Use of the "X" command not only balances these sections, but also saves time and reduces the size of vector strings.

6) If more than 200 spaces are required to vector any portion of the sketch, complete the vector string on the following line.

Example — <u>L10D10L20</u> A1CU10X10

7) Enter the addition identification (A1, A2, etc.) and then enter the vectors required to place and completely enclose the addition. It wil